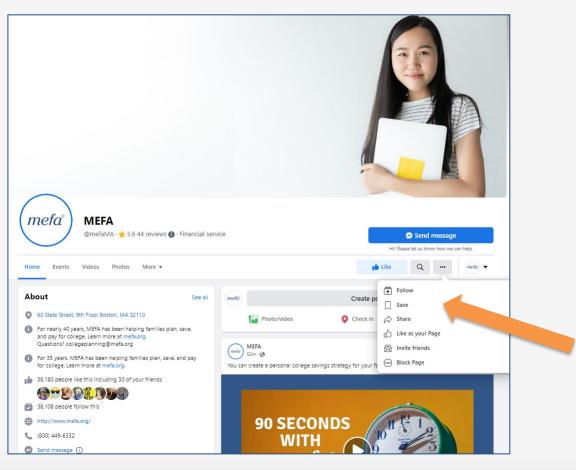

## **REVIEW OF SOCIAL MEDIA PLATFORMS**

MASSACHUSETTS EDUCATIONAL FINANCING AUTHORITY

- Are you following MEFA?
- Like MEFA's Facebook Page
  - facebook.com/mefaMA

- Like/follow the Facebook pages of your most trusted organizations
  - Share content from your trusted organizations with your families
- Use posts that promote MEFA's offerings to help your families
  - MEFA creates sample posts that are provided to our school counselors to help promote MEFA's webinars
- TAG MEFA @MEFAMA on Facebook
- Share events from MEFA's Facebook page
- Like and share MEFA's posts that provide relevant guidance and events for your families
- Encourage your followers to engage with MEFA and other trusted organizations on Facebook