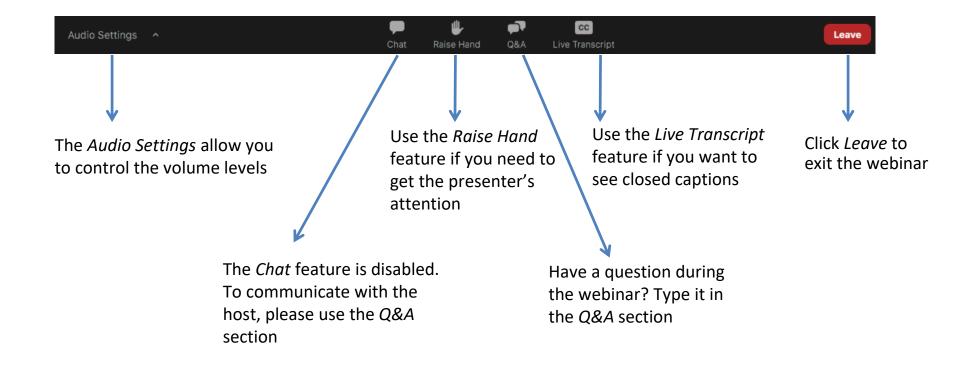

#### How to Participate in This Webinar

Overview of U.Plan Transition Online

- College Administrator Access
- Website to Log In
- Live Demo of Site
- EFT Instructions

Questions