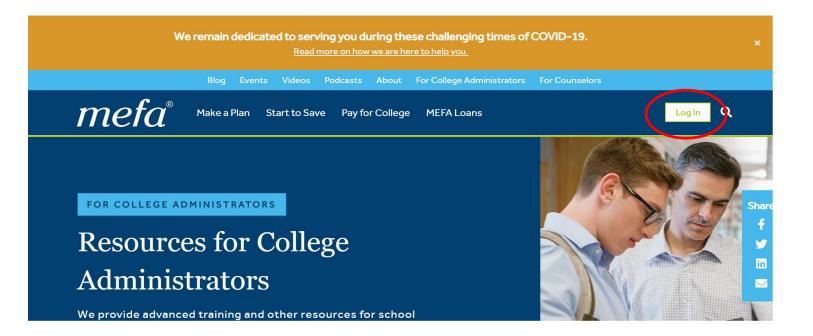

### Website to log into the UPLAN

#### Website to log into UPLAN

### U.Plan Landing Page

Welcome to the U.Plan Prepaid Tuition Program. We look forward to helping you save for college. Please note that you must use one of the following supported desktop browsers to create an online U.Plan account: